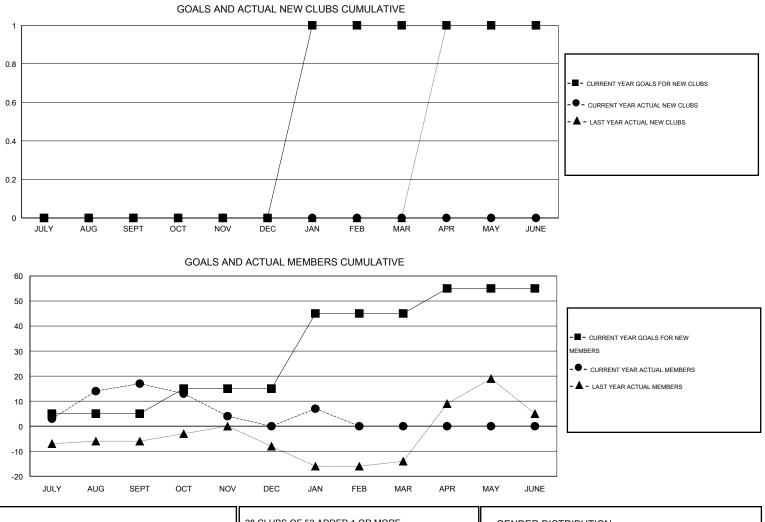

## GMT: HOWARD LEE

|               |                  | Clubs               |                            |                             | Members               |                    |                       |                              |                             |  |
|---------------|------------------|---------------------|----------------------------|-----------------------------|-----------------------|--------------------|-----------------------|------------------------------|-----------------------------|--|
|               | RESU             | ILTS FOR 2013-2014  |                            |                             | RESULTS FOR 2013-2014 |                    |                       |                              |                             |  |
| QUARTER       | NEW CLUB<br>GOAL | ACTUAL NEW<br>CLUBS | ACTUAL<br>DROPPED<br>CLUBS | ACTUAL NET<br>GAIN/<br>LOSS | QUARTER               | NEW MEMBER<br>GOAL | ACTUAL NEW<br>MEMBERS | ACTUAL<br>DROPPED<br>MEMBERS | ACTUAL NET<br>GAIN/<br>LOSS |  |
| JULY/AUG/SEPT | 0                | 0                   | 0                          | 0                           | JULY/AUG/SEPT         | 5                  | 38                    | 21                           | 17                          |  |
| OCT/NOV/DEC   | 0                | 0                   | 1                          | -1                          | OCT/NOV/DEC           | 10                 | 33                    | 50                           | -17                         |  |
| JAN/FEB/MAR   | 1                | 0                   | 0                          | 0                           | JAN/FEB/MAR           | 30                 | 12                    | 5                            | 7                           |  |
| APR/MAY/JUNE  | 0                | 0                   | 0                          | 0                           | APR/MAY/JUNE          | 10                 | 0                     | 0                            | 0                           |  |